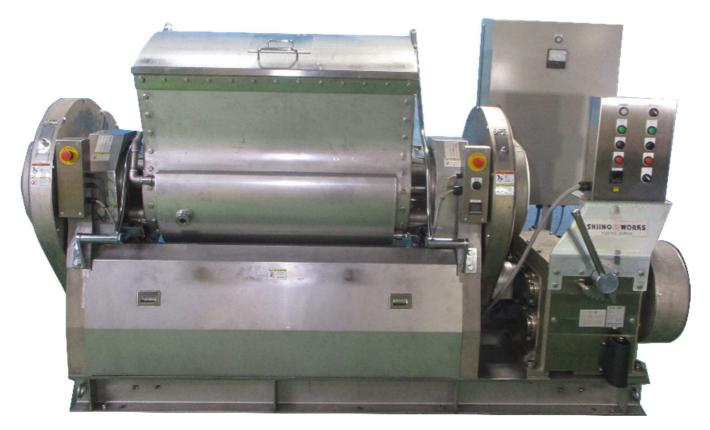

# The latest technology expands the range of deliciousness

MUC-8 Model

### [Overview]

For biscuit types (soft biscuits, hard biscuits, crackers) and a mixer for the cream.

## [Features]

- $\bigcirc$  Since there is a jacket on the outside of the tub, the dough can be mixed with cold or hot water and the temperature can be stabilized.
- $\bigcirc$  Three-speed variable speed impeller rotation allows to select mixing conditions that suit the dough.
- $\bigcirc$  The tilting mixing tub is equipped with a safety mechanism that takes various safety into consideration.
- $\bigcirc\,$  The top plate opens and closes automatically in conjunction with the tilt of the mixing bucket.
- $\bigcirc$  Can be mixed by switching between three types: hard, soft, and cream (MUC-8 only).
- $\bigcirc$  Mixing rotation speed can be adjusted arbitrarily by lever operation (MUC-8 only).