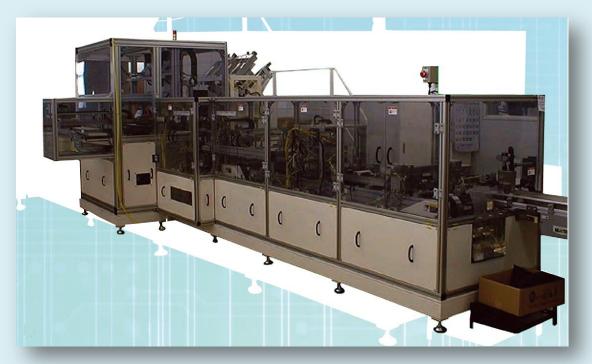

## Automatic box Packaging Equipment

## Outline:

The design of the Saga Nisshiki package is of very high quality, and the paper used for the packaging is excellent. Furthermore, in consideration of environmental issues, they have opted not to use glue or tape for packing. Until now, the box packaging and folding of the Saganishiki package have been done solely by hand, posing a significant challenge for mechanization. After discussing the mechanization of this manual work with them, we embarked on creating an automatic box packaging machine. Over a period of six months, we conducted tests, made adjustments, and carried out investigations repeatedly. Finally, we completed a machine capable of handling the box stuffing process, which had previously been done by hand. This machine can fold, assemble boxes, and print manufacturing dates. It has received high acclaim and a reputation from customers as being "the only machine of its kind in the world".

| Specification: | Name        | Box Packaging equipment          |
|----------------|-------------|----------------------------------|
|                |             | 4 servo motors                   |
|                | Parts and   | Mount adsorption pad,            |
|                | Machineries | 0.75kw for bucket conveyor, etc. |
|                |             | Cam link, 3-phase AC200V         |
|                | Capacity    | Max 25 box / min                 |
|                | Body        | Height 2000 (mm), Length 6000    |
|                | Dimensions  | (mm), width 2300 (mm)            |