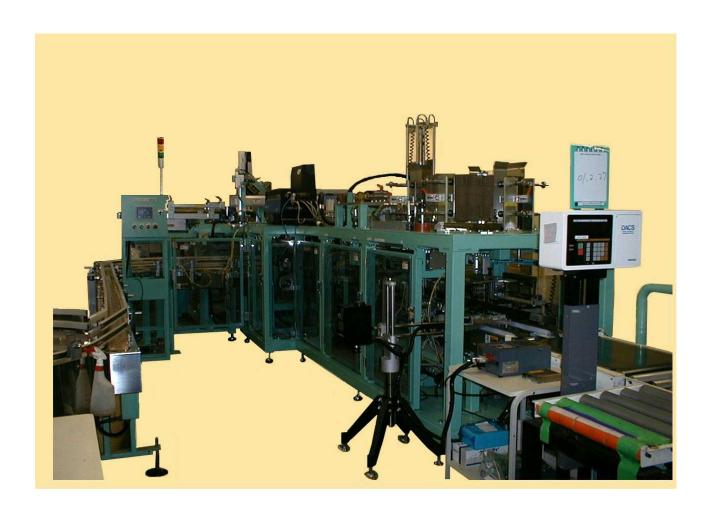

# Automatic Stacked Cardboard Box Filling Machine

[Process Chart]

Bottle is transferred and packaged using a 2 axis robot

#### [Overview]

The device collects PET bottles containing dressing from the manufacturing process in two rows, inserts them into bottom boxes supplied on a bucket conveyor, folds the flaps and glues them with hot melt, and stacks three boxes. By the way, it is an F type separate pack type automatic stacking cardboard caser that is covered with a top cover, glued on and then distributed.

### **(Specifications)**

| Packaged item      | PET bottle                                                                                               |
|--------------------|----------------------------------------------------------------------------------------------------------|
|                    | 600gm, 6 bottles×3 boxes, integrated lid tightening 250gm, 10 bottles×3 boxes, integrated lid tightening |
| Processing Power   | 60-120 pieces/min; MAX 4 sets/min                                                                        |
| Sealing Method     | Hot melt adhesive method                                                                                 |
| Power              | 3-phase AC200V 7kw 2-axis servo drive robot                                                              |
|                    | Index drive system (Chain bucket+cam link+air)                                                           |
| Dimensions         | Maximum H 2036 mm L 5600 mm W 3000 mm                                                                    |
| Size change method | Handle, long hole, parts replacement, time required: Approximately 30 mins/person                        |