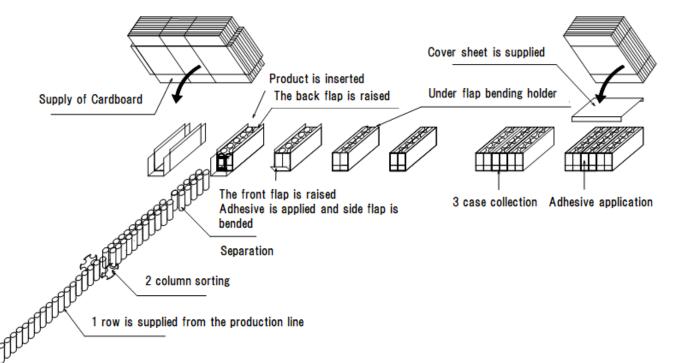

#### [Overview]

The device collects PET bottles containing dressing from the manufacturing process in two rows, inserts them into bottom boxes supplied on a bucket conveyor, folds the flaps and glues them with hot melt, and stacks three boxes. By the way, it is an F type separate pack type automatic stacking cardboard caser that is covered with a top cover, glued on and then distributed.