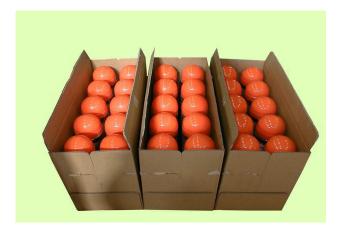

#### [Overview]

The device collects PET bottles containing dressing from the manufacturing process in two rows, inserts them into bottom boxes supplied on a bucket conveyor, folds the flaps and glues them with hot melt, and stacks three boxes. By the way, it is an F type separate pack type automatic stacking cardboard caser that is covered with a top cover, glued on and then distributed.

### **(Specifications)**

| Packaged item      | PET bottle                                                                                               |
|--------------------|----------------------------------------------------------------------------------------------------------|
|                    | 600gm, 6 bottles×3 boxes, integrated lid tightening 250gm, 10 bottles×3 boxes, integrated lid tightening |
| Processing Power   | 60-120 pieces/min; MAX 4 sets/min                                                                        |
| Sealing Method     | Hot melt adhesive method                                                                                 |
| Power              | 3-phase AC200V 7kw 2-axis servo drive robot                                                              |
|                    | Index drive system (Chain bucket+cam link+air)                                                           |
| Dimensions         | Maximum H 2036 mm L 5600 mm W 3000 mm                                                                    |
| Size change method | Handle, long hole, parts replacement, time required: Approximately 30 mins/person                        |