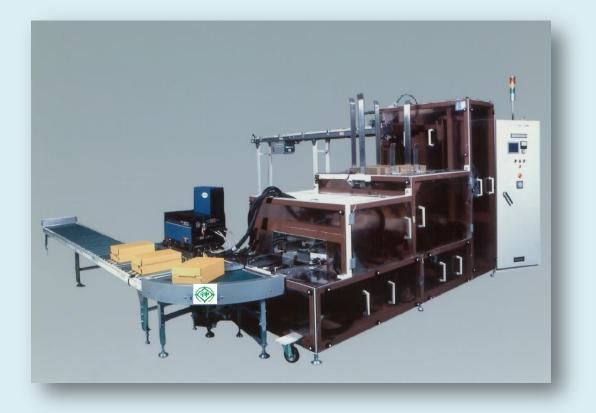

## Wrap Around Caesar

Until now, goods which have been packed by carton box sometimes have cracks and thus incurred loss in the manufacturing chain. This machine has been used to pack products by cardboard without making damage. It has led to reduce the box material cost. Moreover, the shock has been optimized to protect the damage of the products during transportation.

- **Outline:** 1. It is a type where the cardboards are rolled around the products and tucked in without damaging the products and the case. Conventionally, the products are put inside the carton box. Thus it creates the risk of damaging the casing materials and eventually induces loss.
  - 2. 15 cases can be packed in 1 minute.

| Name        | Wrap Around Caser   |
|-------------|---------------------|
|             | Single axis Robot   |
|             | Insertion Conveyor  |
| Parts and   | Servo Motor         |
| Machineries | Hot melt equipment  |
|             | Insertion equipment |
|             | Loading Conveyor    |
| Capacity    | 15 cases / min      |